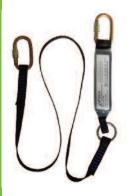

## ABL / ABLTW **Shock Absorbing Lanyards**

ABL2.0

ABL2.0SH

ABLTW1.5SH

We manufacture Shock Absorbing Lanyards up to a maximum of 2m. Shock absorbing Lanyards are available as a single or twin.

Designed for fall protection, complete with an integral shock absorber, which in the event of a fall minimises the force exerted on the user.

The Twin Lanyard allows the user freedom of movement without the risk of being unattached at any time.

As standard, Lanyards come complete with Karabiners each end. For other variants, please use the following codes:

SL - Soft Loops

SH - Snap Scaffold Hooks

SC - Pear Shaped Scaffold Hooks

D - Delta Mallion

e.g ABL2.0SH is a 2m Shock Absorbing Lanayrd c/w a Snap Scaffold Hook and Karabiner

Product Code:

ABL

Conformance: