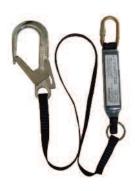

SL - Soft Loops

SH - Snap Scaffold Hooks

SC - Pear Shaped Scaffold Hooks

D - Delta Mallion

e.g ABL2.0SH is a 2m Shock Absorbing Lanayrd c/w a Snap Scaffold Hook and Karabiner

Product Code:

ABL

Conformance: