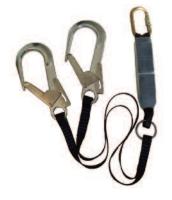

The Twin Lanyard allows the user freedom of movement without the risk of being unattached at any time.

As standard, Lanyards come complete with Karabiners each end. For other variants, please use the following codes:

SL - Soft Loops

SH - Snap Scaffold Hooks

SC - Pear Shaped Scaffold Hooks

D - Delta Mallion

e.g ABL2.0SH is a 2m Shock Absorbing Lanayrd c/w a Snap Scaffold Hook and Karabiner

Product Code:

ABL

Conformance: