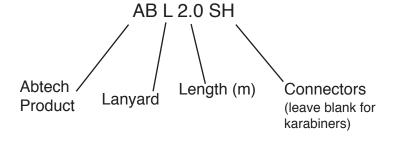

SL - Soft Loops

SH - Snap Scaffold Hooks

SC - Pear Shaped Scaffold Hooks

D - Delta Mallion

e.g ABL2.0SH is a 2m Shock Absorbing Lanayrd c/w a Snap Scaffold Hook and Karabiner

Product Code:

ABL

Conformance: