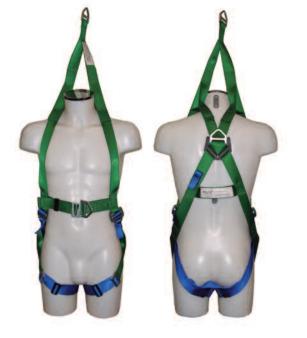

## ABRES Rescue Harness

Rescue Harness complete with a dorsal (rear 'D') attachment point and thoral 'D' attachment point and overhead attachment point Suitable for general work application where there is a risk falling and working in confined spaces

Product Code: ABRES

Conformance: BS EN 361 BS EN 1497

Max Recommended User Weight: 150KG

Weight: 1.5kg

Chest Size: ABRES SML - Small - 32" - 37" ABRES STD - Standard - 38"- 45" ABRES XL - Large - 46" - 58"