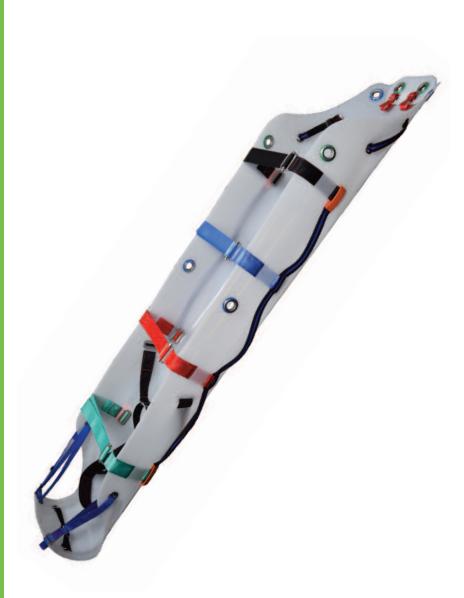

## SLIX100 SLIX100 Stretcher

A robust, compact and lightweight stretcher. The flexible material combined to a smooth finish allows easy sliding and permits the stretcher to be rolled width ways or lengthways to facilitate transport. No webbing passes under the stretcher preventing damage whilst dragging. Strong handles around the stretcher allow it to be maneuvered by several rescuers. The stretcher may be hauled vertically or horizontally. The lifting strops secure and allow the stretcher to mould around the casualty. The Abtech Stretcher may be used with the Abtech Two Person Tripod for confined space rescue.

Product Code: SLIX100

Conformance: CE 93/42/EEC CLASS 1

Max Recommended User Weight: 400KG

Width - 915mm Length - 2300mm

Materials

Stretcher: Low Density Polyethylene

Webbing: Polyester
Buckles: Stainless Steel