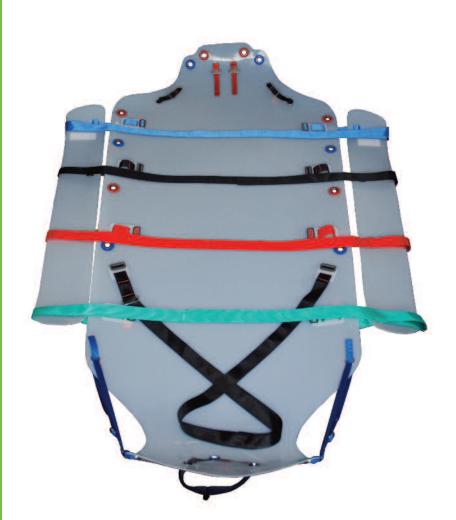

## SLIX100XL SLIX Bariatric Stretcher

## A bariatric stretcher designed for the transport and evacuation of clinically obese persons.

A robust, compact and lightweight stretcher. The flexible material combined to a smooth finish allows easy sliding and permits the stretcher to be rolled to facilitate transport. No webbing passes under the stretcher preventing damage whilst dragging. Strong handles around the stretcher allow it to be maneuvered by several rescuers. The stretcher may be hauled vertically or horizontally. The lifting strops secure and allow the stretcher to mould around the casualty. Extensions are provided to widen the stretcher when required.