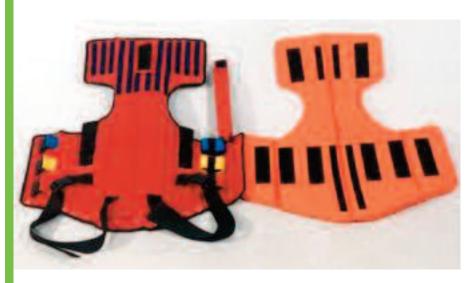

## EFS102/2 Spinal Splint with Flotation

The EFS102 is an extrication spinal fixation. Intended for careful immobilization and fixation of the spine in the extrication and transport of injured persons.

The removeable flotation insert, allows for the transport of a casulaty from water. The flotation insert fits to the spinal with velcro strips.

Two straps complete with Velcro fasteners for head fixation.
Three straps of various colours with clasps (tridents) for body trunk fixation in the pectoral and abdominal areas.
Two hip straps with clasps for fixation in the hip area for transport of the injured person in vertical position.