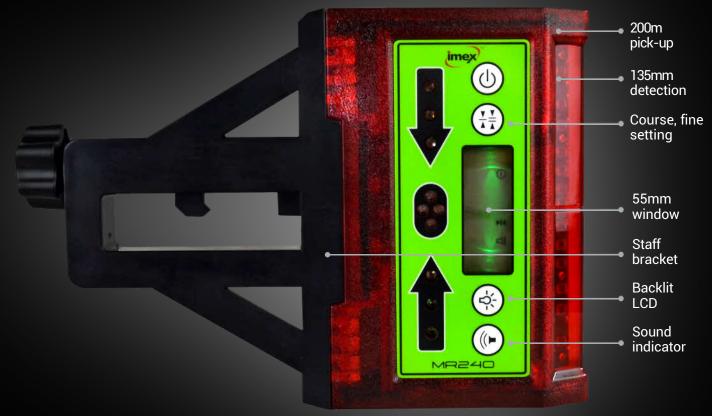

## Machine Control Receiver

The magnetic MR240 Machine Control Receiver has a 240° pick-up and comes with a clamp bracket for use with a staff. Great for maximum site-setout efficiency.

| SPECIFICATIONS                                                                                                                                  |                                                                                                                                           | Staff            |                             |
|-------------------------------------------------------------------------------------------------------------------------------------------------|-------------------------------------------------------------------------------------------------------------------------------------------|------------------|-----------------------------|
| SPECIFICATIONS Detector Range Detector Accuracy Detector Receiving Range Detection Wavelength Power Temp. Range Storage Waterproof / Shockproof | 012-MR240<br>200m<br>Fine +/- 5mm<br>Course +/- 12.5mm<br>240°<br>630nm - 780nm<br>DC 6V (AAx4)<br>- 20°C + 50°C<br>- 30°C + 60°C<br>IP66 | Staff<br>bracket | ON/OFF<br>switch<br>Magnets |
| sales@imext<br>0115 944 039                                                                                                                     |                                                                                                                                           |                  |                             |