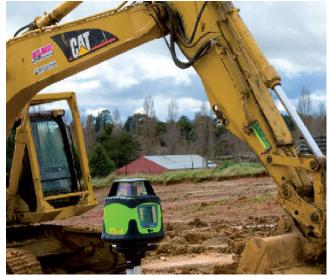

## MR360 MACHINE CONTROL RECEIVER

The optimum in time saving for all grader, dozer, bobcat or scraper operations. Full 360 degree reception and in-cab display for easy construction and site preparation.