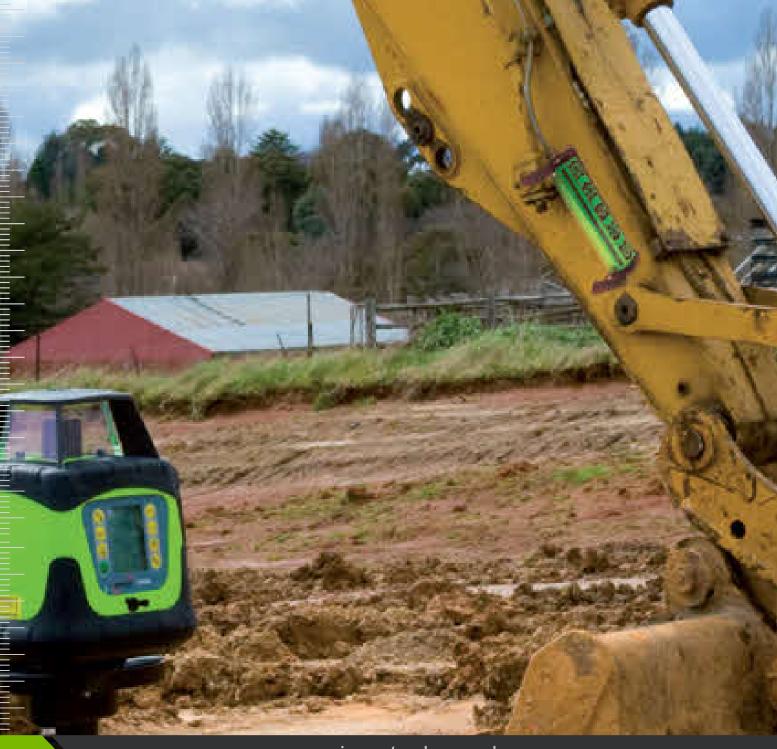

## MR360 MACHINE CONTROL RECEIVER

The optimum in time saving for all grader, dozer, bobcat or scraper operations. Full 360 degree reception and in-cab display for easy construction and site preparation.