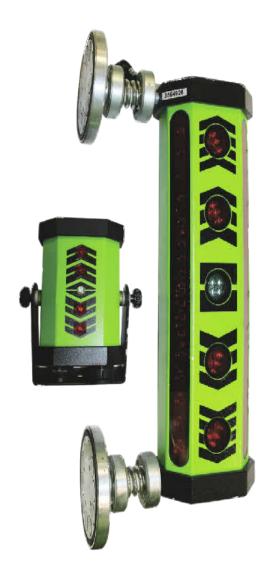

## MR360 MACHINE CONTROL RECEIVER

The optimum in time saving for all grader, dozer, bobcat or scraper operations. Full 360 degree reception and in-cab display for easy construction and site preparation.

| Specification          |                      |
|------------------------|----------------------|
| Accuracy fine          | +/–3mm to<br>+/–12mm |
| Accuracy course        | +/–5mm to<br>+/–25mm |
| Rechargeable Batteries | 7.2v NiMh            |
| Operating time         | 40hr                 |
| Charge time            | 10hr                 |
| Operating temp         | –20°C to +50°C       |
| Pick-up length         | 250mm                |
| In-cab display         | with 5m cable        |
| Waterproof, Dust proof | IP66                 |